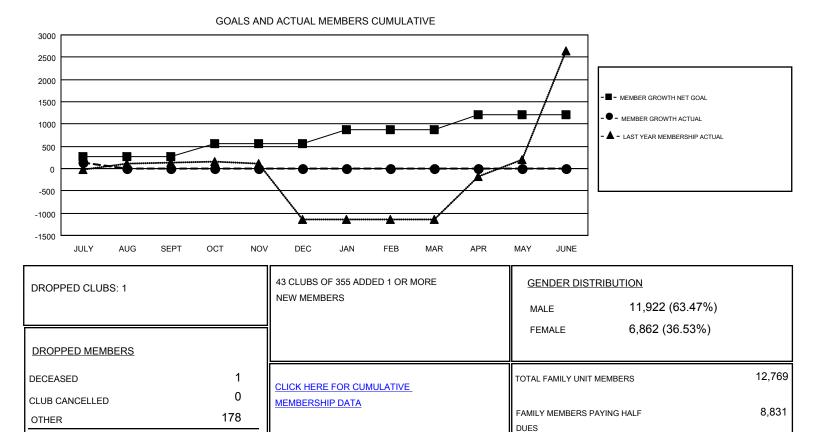

## GMT CA 6

| Clubs<br>RESULTS FOR 2019-2020 |   |   |   | Members<br>RESULTS FOR 2019-2020 |     |     |     |
|--------------------------------|---|---|---|----------------------------------|-----|-----|-----|
|                                |   |   |   |                                  |     |     |     |
| JULY/AUG/SEPT                  | 6 | 9 | 1 | JULY/AUG/SEPT                    | 265 | 334 | 179 |
| OCT/NOV/DEC                    | 6 | 0 | 0 | OCT/NOV/DEC                      | 285 | 0   | 0   |
| JAN/FEB/MAR                    | 4 | 0 | 0 | JAN/FEB/MAR                      | 320 | 0   | 0   |
| APR/MAY/JUNE                   | 4 | 0 | 0 | APR/MAY/JUNE                     | 330 | 0   | 0   |

179