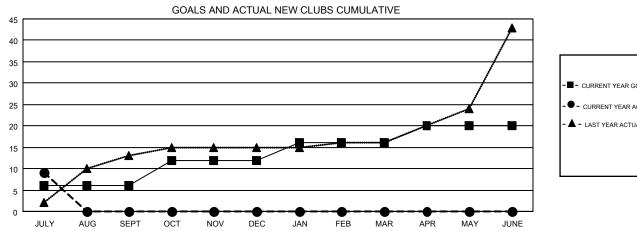

## GMT CA 6

| Clubs<br>RESULTS FOR 2019-2020 |   |   |   | Members<br>RESULTS FOR 2019-2020 |     |     |     |
|--------------------------------|---|---|---|----------------------------------|-----|-----|-----|
|                                |   |   |   |                                  |     |     |     |
| JULY/AUG/SEPT                  | 6 | 9 | 1 | JULY/AUG/SEPT                    | 265 | 334 | 179 |
| OCT/NOV/DEC                    | 6 | 0 | 0 | OCT/NOV/DEC                      | 285 | 0   | 0   |
| JAN/FEB/MAR                    | 4 | 0 | 0 | JAN/FEB/MAR                      | 320 | 0   | 0   |
| APR/MAY/JUNE                   | 4 | 0 | 0 | APR/MAY/JUNE                     | 330 | 0   | 0   |

| CURRENT YEAR GOALS FOR NEW CLU | JB2 |
|--------------------------------|-----|

CURRENT YEAR ACTUAL NEW CLUBS

- LAST YEAR ACTUAL NEW CLUBS

TOTAL

© Copyright 2019, Lions Clubs International, All Rights Reserved.